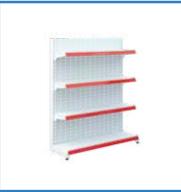

## **SUPERMARKET SHELVES**

A device for lifting, supporting and storing goods. Supermarket shelves contain many different types of loads and designs, so they are commonly used to save space of the supermarket.

#### Single mesh back shelf

- The price is cheaper than the other 2 models.
- Weight: 60kg.
- Mica color: Green, blue, red, white. Total width: 410mm - 510mm. Floor wheel width: 350 - 450mm. Bottom plate width: 300 - 350mm.

#### **Double mesh back shelf**

Layout in the middle of the supermarket floor.

Weight: 60kg.

Mica color: Green, blue, red, white.

Total width: 760 - 860mm - on request.

Floor wheel width: 350 - 450mm.

Single perforated supermarket shelf