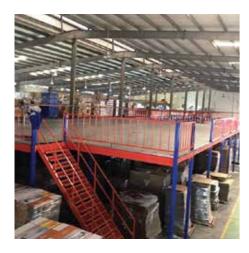

#### Mezzanine Rack.

Create a mezzanine floor to increase the storage area, improve the storage efficiency of the warehouse.

- Height of each floor: 2 - 3 (m)

- Horizontal width according to customer's request