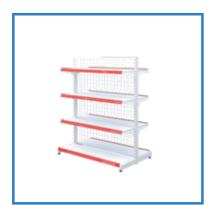

#### Single shelf with smooth back.

Khả năng chịu tải cao hơn 2 mẫu còn lại. Tải trọng: 90kg. Màu mica: Xanh lá cây, xanh dương, đỏ,

trắng. Tổng chiều rộng: 410mm - 510mm. Chiều rộng mâm tầng: 350 - 450mm. Độ rộng đáy mâm: 300 - 350mm.

with smooth back

Increase authentication and storage efficiency.

Weight: 90kg. Mica color: Green, blue, red, white. Total width: 410mm - 510mm. Floor wheel width: 350 - 450mm. Plate bottom width: 300 - 350mm.