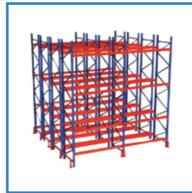

## **INDUSTRIAL SHELVES**

It is an important product that is widely used in businesses thanks to its ability to optimize storage space effectively. However, each type of shelf is suitable for different operations.

#### Drive In Rack.

Shelves are used to store pallets of uniform size, extremely high density.

- Length: 1.5 3.0 (m)
- Width: 0.4 1.2 (m)
- Height: 1.5 6.0 (m)
- Number of floors: 2 7 floors
- Maximum load: 600kg/floor.

**Selective Rack** Store high-volume pallets in corporate warehouses.

- Length: 1.2 3.0 (m)
- Width: 1.0 2.0 (m)
- Maximum height: 8 (m)
- Number of floors: 2 6 floors.
- Load: Over 700kg/floor.