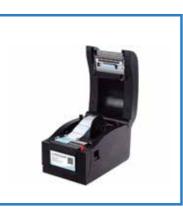

#### **Receipt printer PRP 085**

With a square design and full of basic features such as self-cutting paper, fast print speed, and temperature printing head, the text is displayed on bold paper evenly and with high durability. The machine is designed with open buttons and a power switch on the side, which is very convenient for changing paper as well as manag-