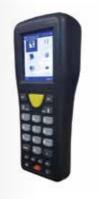

#### **Barcode reader**

simple and accurate.

goods as well as revenue.

#### Supermarket bags

Solution for customers entering the supermarket to buy small quantities of goods. Moving in the store will be more convenient and can buy more types of goods.

Goods management solutions in warehouses cannot ignore this device. With a compact design and can read product barcodes without having to take notes. The device can synchronize the quantity of goods in stock with the computer instead of using