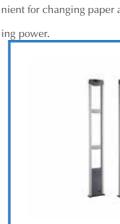

#### Gate from the supermarket

For supermarkets and shops, security gates are one of the most effective solutions to avoid losing goods. Magnetic gates can have 2-3 wings with high magnetic sensitivity to help warn when goods are passing through, and all goods when passing through the gate have not been paid.