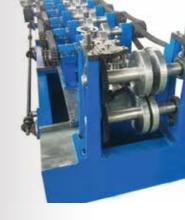

### **CNC** machines produce shelf pillars

With automatic rolling and discharging technology and a system of bending steel plates into shapes with custom cross-sections, Onetech can manufacture many types of warehouse shelves, supermarket shelf pillars as well as other details. use rolling line with high precision.

### **CNC** machines produce supermarket shelves

precision..