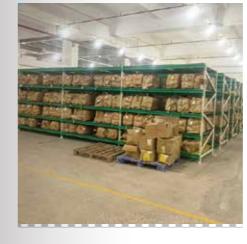

## **INDUSTRIAL SHELVES**

It is an important product that is widely used in businesses thanks to its ability to optimize storage space effectively. However, each type of shelf is suitable for different operations.

**Selective Rack** Store high-volume pallets in corporate warehouses.

- Length: 1.2 3.0 (m)
- Width: 1.0 2.0 (m)
- Maximum height: 8 (m)
- Number of floors: 2 6 floors.
- Load: Over 700kg/floor.