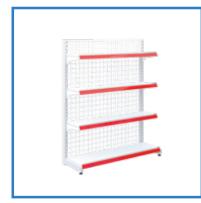

#### Single mesh back shelf

- The price is cheaper than the other 2 models.
- Weight: 60kg.
- Mica color: Green, blue, red, white. Total width: 410mm - 510mm. Floor wheel width: 350 - 450mm. Bottom plate width: 300 - 350mm.

#### **Double mesh back shelf**

Layout in the middle of the supermarket floor.

Weight: 60kg.

Mica color: Green, blue, red, white.

Total width: 760 - 860mm - on request.

Floor wheel width: 350 - 450mm.

Single perforated supermarket shelf