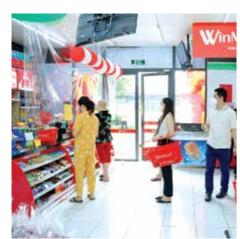

#### Winmart + supermarket project (old Vinmart)

Scale: 30 supermarkets.

Installation equipment: Perforated corrugated iron shelves, fruit and vegetable shelves, noodle basket shelves, cashier desks, bags.