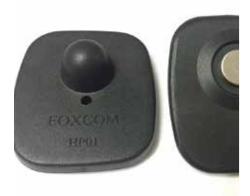

#### Soft tag.

With a special magnetic structure that functions like a thin chip hidden between two layers of stamp paper. Soft tags are used to stick on products and must be demagnetized through special equipment before passing through the magnetic gate. Using soft tags is a solution for managing goods with high efficiency and low cost.

#### Hard tag.

For high-value goods that are difficult to identify when transporting out of the store, hard tags are an indispensable solution. Goods must have hard tags attached to the product and it is very difficult to remove from the product. Hard tags come with pins or stainless steel cables. To ensure that stamped goods can be removed from the store without alarms, the tag must be removed from the product.