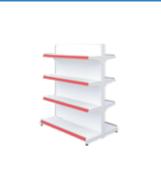

## **SUPERMARKET SHELVES**

A device for lifting, supporting and storing goods. Supermarket shelves contain many different types of loads and designs, so they are commonly used to save space of the supermarket.

#### Single shelf with smooth back.

Khả năng chịu tải cao hơn 2 mẫu còn lại. Tải trọng: 90kg. Màu mica: Xanh lá cây, xanh dương, đỏ,

trắng. Tổng chiều rộng: 410mm - 510mm. Chiều rộng mâm tầng: 350 - 450mm. Độ rộng đáy mâm: 300 - 350mm.

with smooth back

Increase authentication and storage efficiency.

Weight: 90kg. Mica color: Green, blue, red, white. Total width: 410mm - 510mm. Floor wheel width: 350 - 450mm. Plate bottom width: 300 - 350mm.