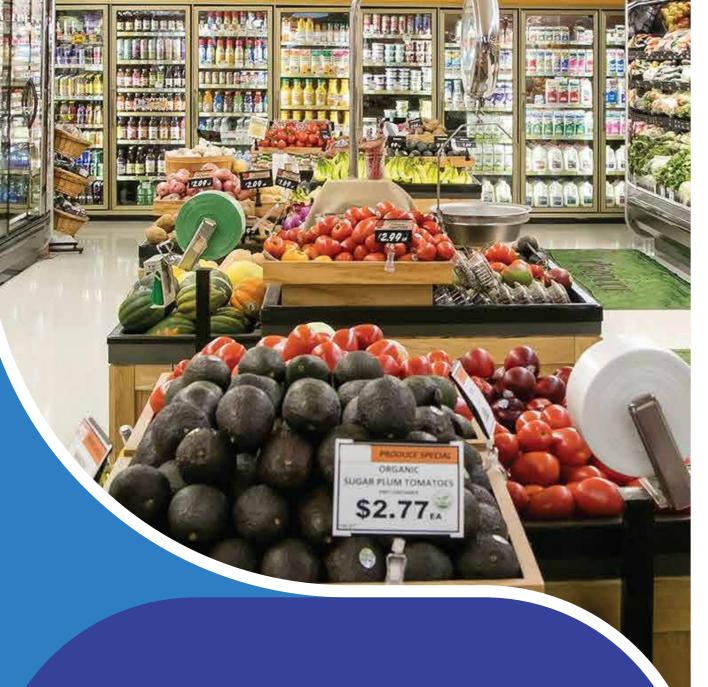

## **SUPERMARKET SHELVES**

A device for lifting, supporting and storing goods. Supermarket shelves contain many different types of loads and designs, so they are commonly used to save space of the supermarket.

#### Single mesh back shelf

- The price is cheaper than the other 2 models.
- Weight: 60kg.
- Mica color: Green, blue, red, white. Total width: 410mm - 510mm. Floor wheel width: 350 - 450mm. Bottom plate width: 300 - 350mm.

#### **Double mesh back shelf**

Layout in the middle of the supermarket floor.

Weight: 60kg.

Mica color: Green, blue, red, white.

Total width: 760 - 860mm - on request.

Floor wheel width: 350 - 450mm.

Single perforated supermarket shelf