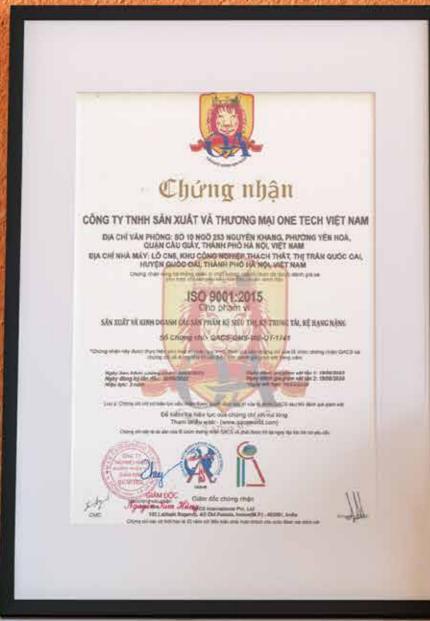

## ISO 9001 - 2015 CERTIFICATE

INTRODUCTION

Established in 2012, ONETECH is a company specializing in manufacturing shelves for supermarkets, warehouses and distribution to most provinces and cities across the country.

Originally a small business. After more than 10 years of hard work, together with the leadership of dynamic and creative young managers, Onetech Group has made rapid breakthroughs in development. Up to now, ONETECH is firmly in the leading position, is one of the units that manufacture international standards ISO 9001:2015 and provide racks spread throughout the market in 3 regions.

#### **FACTORY OPENING 2**

2022

**Obtained ISO** 9001:2015 quality certificate Building the second most modern electrostatic powder coating furnace in Vietnam.