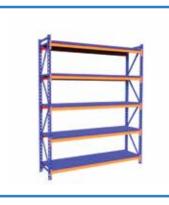

## **INDUSTRIAL SHELVES**

It is an important product that is widely used in businesses thanks to its ability to optimize storage space effectively. However, each type of shelf is suitable for different operations.

#### **Medium Duty Rack**

Accommodates medium-weight cargoes.

- Length: 1.5 3.0 (m) - Width: 0.4 - 1.2 (m)
- Height: 1.5 6.0 (m)
- Number of floors: 2 7 floors