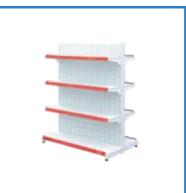

## **SUPERMARKET SHELVES**

A device for lifting, supporting and storing goods. Supermarket shelves contain many different types of loads and designs, so they are commonly used to save space of the supermarket.

Inheriting the advantages of the other 2 supermarket shelf models.

Weight: 70kg.

Mica color: Green, blue, red, white.

Total width: 410mm - 510mm.

Floor wheel width: 350 - 450mm.

Bottom plate width: 300 - 350mm.

**Double perforated** supermarket shelf Create aisles for the store.

Weight: 70kg.

Mica color: Green, blue, red, white. Total width: 410mm - 510mm. Floor wheel width: 350 - 450mm. Bottom plate width: 300 - 350mm.