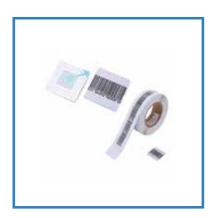

#### Soft tag.

With a special magnetic structure that functions like a thin chip hidden between two layers of stamp paper. Soft tags are used to stick on products and must be demagnetized through special equipment before passing through the magnetic gate. Using soft tags is a solution for managing goods with high efficiency and low cost.

#### Hard tag.

For high-value goods that are difficult to identify when transporting out of the store, hard tags are an indispensable solution. Goods must have hard tags attached to the product and it is very difficult to remove from the product. Hard tags come with pins or stainless steel cables. To ensure that stamped goods can be removed from the store without alarms, the tag must be removed from the product.

#### Invoice paper.

This is a standard sized specialized paper with special characteristics for thermal printers on the market today. Paper has a special structure and can change the color of the paper surface during exposure to certain temperatures. Colors can be stored for a relatively long time and cannot be erased or erased. Paper has the main sizes including size 80mm and 57mm. Thermal paper can still be used in ink printers like regular paper

**Barcode printer 350B** 

The alternative to ink-based stamp printers is thermal stamp printers. With the advantages of low cost, fast printing speed, clear barcode. The weakness of the thermal stamp printer line is that the color fastness of the stamps is not high, only suitable for stamps used in a short time.