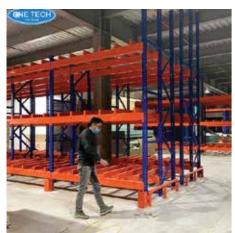

## **INDUSTRIAL SHELVES**

It is an important product that is widely used in businesses thanks to its ability to optimize storage space effectively. However, each type of shelf is suitable for different operations.

#### Drive In Rack.

Shelves are used to store pallets of uniform size, extremely high density.

- Length: 1.5 3.0 (m)
- Width: 0.4 1.2 (m)
- Height: 1.5 6.0 (m)
- Number of floors: 2 7 floors
- Maximum load: 600kg/floor.