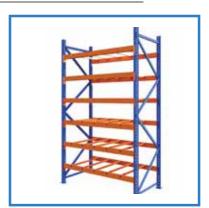

## **INDUSTRIAL SHELVES**

It is an important product that is widely used in businesses thanks to its ability to optimize storage space effectively. However, each type of shelf is suitable for different operations.

**Selective Rack** Store high-volume pallets in corporate warehouses.

- Length: 1.2 3.0 (m)
- Width: 1.0 2.0 (m)
- Maximum height: 8 (m)
- Number of floors: 2 6 floors.
- Load: Over 700kg/floor.