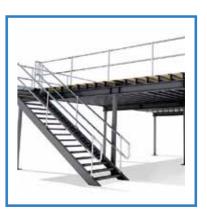

#### Mezzanine Rack.

Create a mezzanine floor to increase the storage area, improve the storage efficiency of the warehouse.

- Height of each floor: 2 - 3 (m)

- Horizontal width according to customer's request