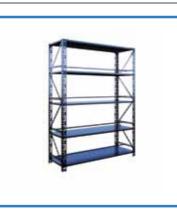

## **INDUSTRIAL SHELVES**

It is an important product that is widely used in businesses thanks to its ability to optimize storage space effectively. However, each type of shelf is suitable for different operations.

#### **Angel Slotted Rack**

Light weight: suitable for many purposes.

- Length: 60 150 (cm)
- Width: 30 60 (cm)
- Maximum height: 3 (m)
- Number of floors: 2 7 floors
- Maximum load: 120kg/floor.

**Double Deep Rack** Pair two sets of Selective shelves opposite to back to optimize the pallet storage area.