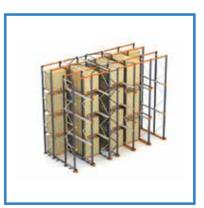

## **INDUSTRIAL SHELVES**

It is an important product that is widely used in businesses thanks to its ability to optimize storage space effectively. However, each type of shelf is suitable for different operations.

- Length: 1.2 3.0 (m)
- Width: 2.0 4.0 (m)
- Maximum height: 8 (m)
- Number of floors: 2 6 floors
- Load: Over 700kg/floor.