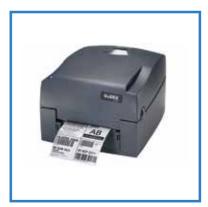

**Double shelf** 

**Barcode Printer G500** 

The leading solution for shops in stamp printing cannot ignore the godex brand. Godex G500 is not a roll printing solution that helps stamps with high color fastness and can print labels on large paper sizes with fast printing speed. Stamps are printed by godex g500 machine with high definition and durable color.