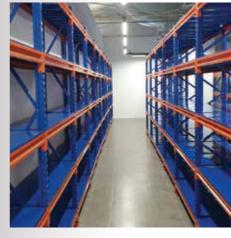

## **INDUSTRIAL SHELVES**

It is an important product that is widely used in businesses thanks to its ability to optimize storage space effectively. However, each type of shelf is suitable for different operations.

#### **Angel Slotted Rack**

Light weight: suitable for many purposes.

- Length: 60 150 (cm)
- Width: 30 60 (cm)
- Maximum height: 3 (m)
- Number of floors: 2 7 floors
- Maximum load: 120kg/floor.

**Double Deep Rack** Pair two sets of Selective shelves opposite to back to optimize the pallet storage area.